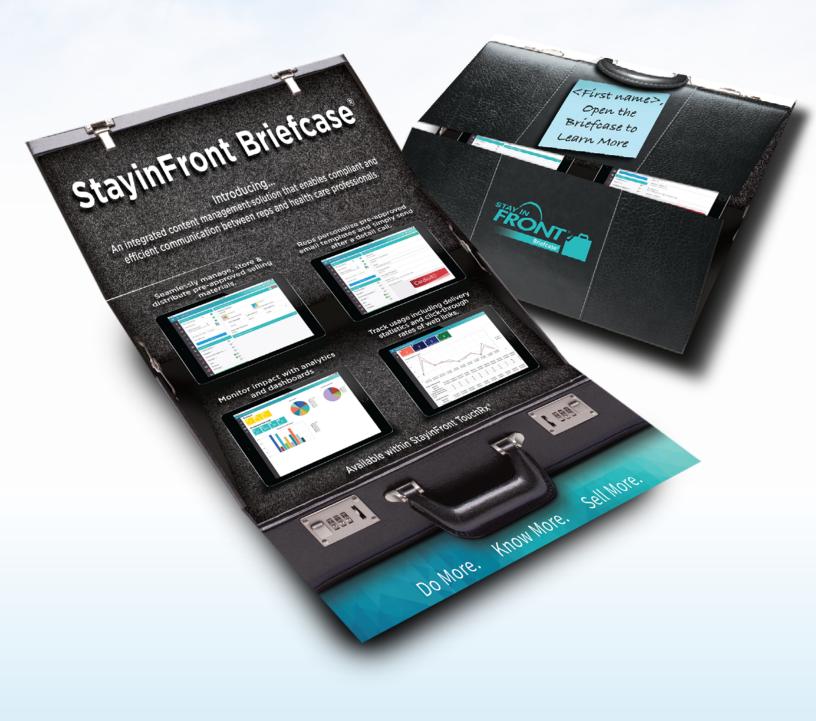

Matt,

FRONT

OPEN

-StayinFront Chat allows merchandisers, driv to collaborate & share competitive intelliger

#### Sell More to Store Managers

-Create customized sales pitches with Stayi -Show managers comparisons of the store's in the area or chain

Replace products currently on the shelf wi you can bring more value to the store mar -Place perfect mobile orders taking into acc such as taxes, deals, promotions, previous c