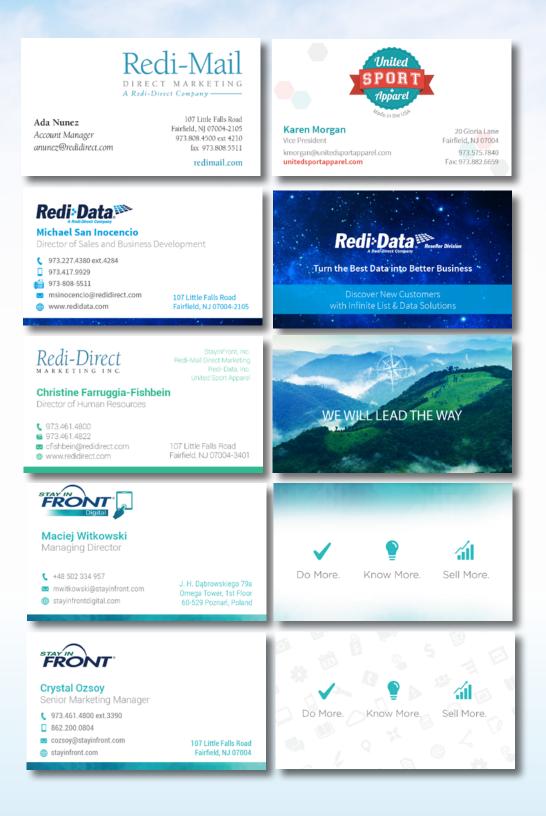

# **Business Cards**

Personalized business cards that stand out.

Minimum quantity: 250