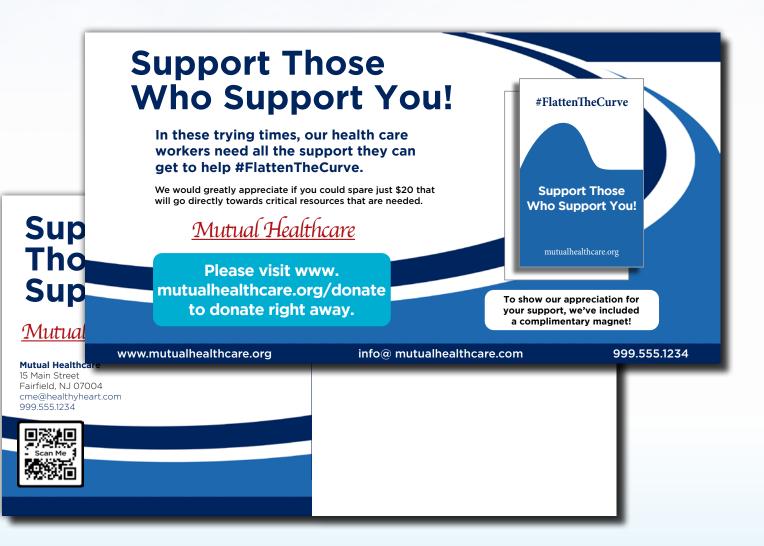

# **Postcards with Detachable Magnets**

Send a customizable magnetic message that sticks. Personalization is available.